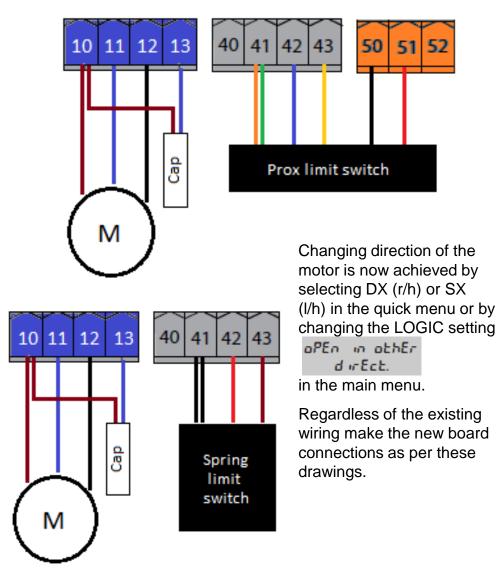

## Leo MAD – Leo CBB

| CBB          |             | MAD |                    |
|--------------|-------------|-----|--------------------|
| Supply       | Eth         | 1   | Earth              |
|              | N           | 2   | Neutral 0v         |
|              | L           | 3   | Live 230v          |
|              | 20          | 4   | Blinker 230v 40W   |
|              | 21          | 5   | Dilliker 2300 4000 |
| Motor        | 10          |     | Brown + Capacitor  |
|              | 11          | 7   | Blue               |
|              | 12          |     | Black              |
|              | 13          | 9   | Blue - Capacitor   |
|              | 50          |     | 0v                 |
|              | 51          |     | 24v                |
| Programable  | 26          | 12  | SCA or Channel 2   |
| Programable  | 27          | 13  |                    |
|              | 52          | 14  | 24v V Safe         |
| Common 70-76 | 60-63       |     | Common             |
| Programable  | 61-62-64-65 |     | Start              |
|              | 71          |     | Stop               |
| Programable  | 72-74-77    | 24  | Phot               |
| Limit Switch | 43          |     | SWO                |
|              | 42          |     | SWC                |
| Programable  | 61-62-64-65 |     | Pedestrian         |
| Programable  | 61-62-64-65 |     | Open               |
| Programable  | 61-62-64-65 |     | Close              |
| Programable  | 72-74-77    |     | Bar                |
| Programable  | 61-62-64-65 |     | Timer input        |
| Programable  | 73-75-78    |     | Phot Fault         |
| Programable  | 73-75-78    |     | Bar Fault          |
| Antenna      | Y           |     | Ariel              |
|              | #           | 39  | Shield             |