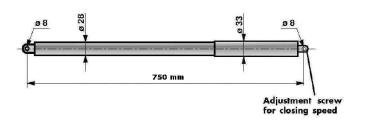

Ongoing maintenance is limited to regular inspection and lubrication.

Closing speed is adjusted by turning a hexagon headed screw located on one eyelet.

As with all gate closers of this type, it is advisable to fit a 'stop' \*restricting the opening angle to avoid damage to the closer.

### Quick overview:

| Closer material         | Steel                |
|-------------------------|----------------------|
| Closer colour           | Black                |
| Closer finish           | Black                |
| Hinge arrangements      | In-line & Offset     |
| Opening angle           | 90° plus*            |
| Gate size (400 model)   | 1.2m and 80kg        |
| Gate size (600 model)   | 1.5m and 100kg       |
| Types of gate materials | Metal or timber      |
| Gate closing speed      | Adjustable hydraulic |
| Opening hand forces     | 4-5 kg approx.       |
| Bracket material        | Steel                |
| Bracket finish          | Bright zinc plate    |
| Closer end fittings     | Eyelets              |
|                         |                      |

### Dimensions