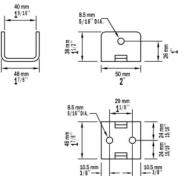

-----------|----------------------|
| Closer colour           | Black                |
| Closer finish           | Black                |
| Hinge arrangements      | In-line & Offset     |
| Opening angle           | 90° plus*            |
| Gate size (400 model)   | 1.2m and 80kg        |
| Gate size (600 model)   | 1.5m and 100kg       |
| Types of gate materials | Metal or timber      |
| Gate closing speed      | Adjustable hydraulic |
| Opening hand forces     | 4-5 kg approx.       |
| Bracket material        | Steel                |
| Bracket finish          | Bright zinc plate    |
| Closer end fittings     | Eyelets              |
|                         |                      |

### Dimensions



# **GATES AND ACCESSORIES**

## **Installation Drawings**



**Gate Bracket** 





10.5 mm 3/8"----

### **Post Bracket**







www.gatesandaccessories.co.uk