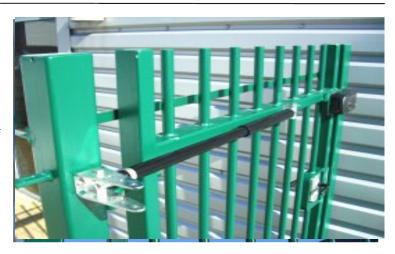

# Easy Plus 400/600 Pedestrian Gate Closer

The Easy Plus Pedestrian Gate Closer is a fully featured commercial closer that provides consistent automatic closing without slamming. This gate closer has an adjustable hydraulically controlled closing speed and a choice of bracket fitting holes giving more control of the gate when closing.

Mounted on the gate surface, the Easy Plus Pedestrian Gate Closer is suitable for retrofitting to existing gates and for fitting to new gates at the time of fabrication.

Each gate closer kit includes a closer, brackets, fitting bar, and instructions. Fixings are not included as they vary according to the gate and post specification.