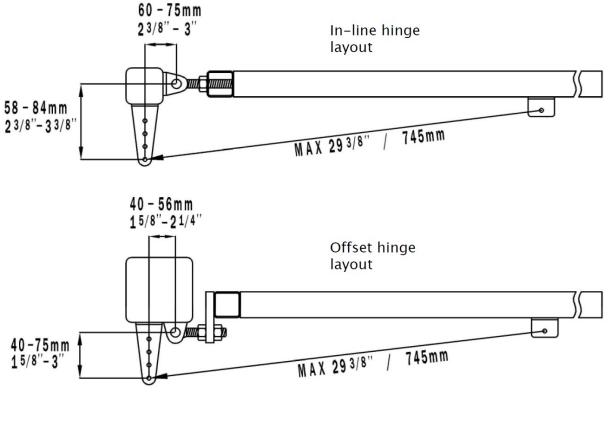

### Quick overview:

| Closer material         | Steel                |
|-------------------------|----------------------|
| Closer colour           | Black                |
| Closer finish           | Black                |
| Hinge arrangements      | In-line & Offset     |
| Opening angle           | 90° plus*            |
| Gate size (400 model)   | 1.2m and 80kg        |
| Gate size (600 model)   | 1.5m and 100kg       |
| Types of gate materials | Metal or timber      |
| Gate closing speed      | Adjustable hydraulic |
| Opening hand forces     | 4-5 kg approx.       |
| Bracket material        | Steel                |
| Bracket finish          | Bright zinc plate    |
| Closer end fittings     | Eyelets              |
|                         |                      |

### Dimensions

## **Installation Drawings**

**Gate Bracket** 

10.5 mm 3/8"----

### **Post Bracket**

www.gatesandaccessories.co.uk