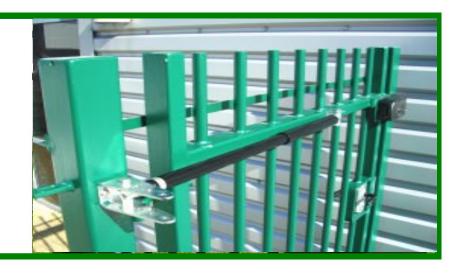

# Easy Plus 400/600 Pedestrian Gate Closer

The Easy Plus Pedestrian Gate Closer is a fully featured commercial closer that provides consistent automatic closing without slamming. This gate closer has an adjustable hydraulically controlled closing speed and a choice of bracket fitting holes giving more control of the gate when closing.

Mounted on the gate surface, the Easy Plus Pedestrian Gate Closer is suitable for retrofitting to existing gates and for fitting to new gates at the time of fabrication.

Each gate closer kit includes a closer, brackets, fitting bar, and instructions. Fixings are not included as they vary according to the gate and post specification.