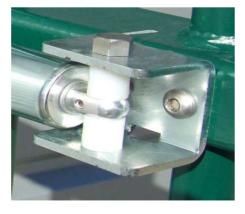

# Easy Plus 400/600 Pedestrian Gate Closer

The Easy Plus Pedestrian Gate Closer is a fully featured commercial closer that provides consistent automatic closing without slamming. This gate closer has an adjustable hydraulically controlled closing speed and a choice of bracket fitting holes giving more control of the gate when closing.

Mounted on the gate surface, the Easy Plus Pedestrian Gate Closer is suitable for retrofitting to existing gates and for fitting to new gates at the time of fabrication.

Each gate closer kit includes a closer, brackets, fitting bar, and instructions. Fixings are not included as they vary according to the gate and post specification.