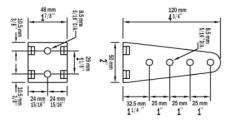

### Dimensions

## **Installation Drawings**

**Gate Bracket** 

10.5 mm 3/8"----

### **Post Bracket**

www.gatesandaccessories.co.uk