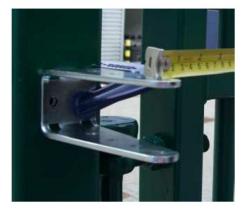

# Easy Plus 400/600 Pedestrian Gate Closer

The Easy Plus Pedestrian Gate Closer is a fully featured commercial closer that provides consistent automatic closing without slamming. This gate closer has an adjustable hydraulically controlled closing speed and a choice of bracket fitting holes giving more control of the gate when closing.

Mounted on the gate surface, the Easy Plus Pedestrian Gate Closer is suitable for retrofitting to existing gates and for fitting to new gates at the time of fabrication.

Each gate closer kit includes a closer, brackets, fitting bar, and instructions. Fixings are not included as they vary according to the gate and post specification.