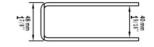

### Dimensions

## **Installation Drawings**

**Gate Bracket** 

10.5 mm 3/8"----