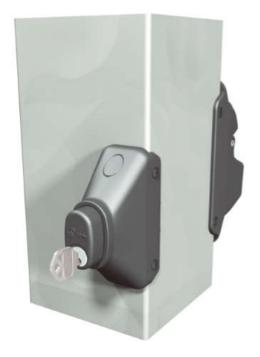

The external Access Kit allows the gate to be opened and locked from both sides of the fence.

A high degree of versatility is provided for fitting the product. It is adjustable both vertically and horizontally to ensure proper fit and operation.

The External Access Kit (EAK) component of the Lokk Latch Pro SL fits on to the outside of the gatepost, street side, to provide quick and convenient key-lockable access.

Lokk Latch Pro SL fits onto posts from 28mm to 150mm. It is suitable for fitting to metal or timber, and fits both right and left hinged gates.