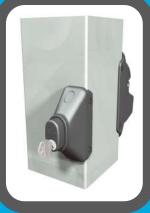

The external Access Kit allows the gate to be opened and locked from both sides of the fence.

A high degree of versatility is provided for fitting the product. It is adjustable both vertically and horizontally to ensure proper fit and operation.

The External Access Kit (EAK) component of the Lokk Latch Pro SL fits on to the outside of the gatepost, street side, to provide quick and convenient key-lockable access.

Lokk Latch Pro SL fits onto posts from 28mm to 150mm. It is suitable for fitting to metal or timber, and fits both right and left hinged gates.