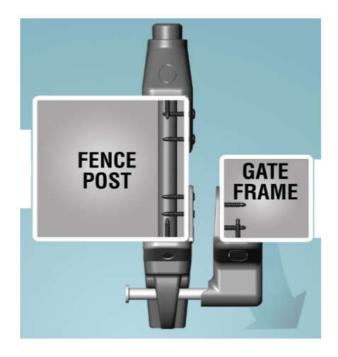

The external Access Kit allows the gate to be opened and locked from both sides of the fence.

A high degree of versatility is provided for fitting the product. It is adjustable both vertically and horizontally to ensure proper fit and operation.

The External Access Kit (EAK) component of the Lokk Latch Pro SL fits on to the outside of the gatepost, street side, to provide quick and convenient key-lockable access.

Lokk Latch Pro SL fits onto posts from 28mm to 150mm. It is suitable for fitting to metal or timber, and fits both right and left hinged gates.

It is easy to install (fitting jig supplied) to the outside of the gate and fence posts and requires no welding. You only need to drill one main hole through the fence post to connect the two units for full