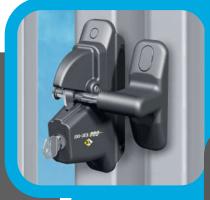

## Lokk Latch Pro SL Self Locking Gate Latch

Lokk Latch Pro SL is a commercial grade self-locking security latch for commercial gates. It operates and locks from either side, when the latch closes it locks automatically. A key is required to enter and exit. The Pro SL is ideal for gated properties, apartments, or any security conscious areas.

The lock barrel contains a 6-pin security lock and can be keyed alike (by a locksmith) to most household doors.

Lokk Latch Pro SL is manufactured with strong moulded polymer housing and stainless steel components.

Lock barrel contains 6-pin security lock