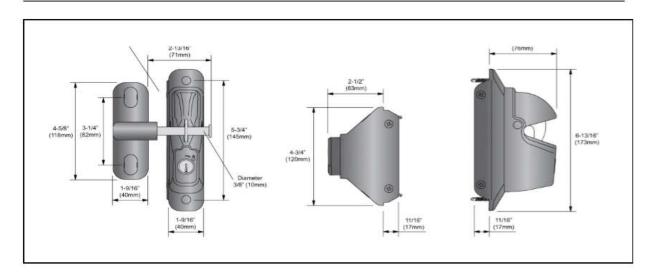

ate and fence posts and requires no welding. You only need to drill one main hole through the fence post to connect the two units for full

INNOVATIVE & RELIABLE
GATE PRODUCTS





#### **Technical Overview:**

Commercial self-locking latch

Key is required for entry and exit

Locks automatically upon closing of gate

Ideal for security conscious areas

Made from strong moulded polymer housing

Has an External Access Kit (EAK)

Fits posts 28mm-150mm, metal or timber

Easy to install with a fitting jig that is supplied

Two fully functional elements that are simple

Can be opened & locked from both sides of gate

Lock barrel contains 6-pin security lock

#### **Ordering Details**

**Standard Latch** 

LLP1S-L

Lokk-Latch PRO-SL (commercial self locking gate latch)







## **Dimensions**







### **Ordering Details**

#### **Standard Latch**

LLP1S-L

Lokk-Latch PRO-SL (commercial self locking gate latch)