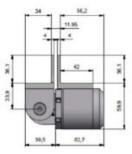

Dual thrust bearings: Give smooth operation and high load bearing capability.

ReadyFit Hinge & Closer Combined

ADJUSTABLE SELF-CLOSING SPEED AND FINAL SNAP-CLOSE ACTION ReadyFit Hinge Without Closer

NON SELF-CLOSING LOAD BEARING HINGE