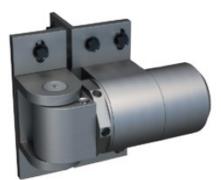

#### SureClose ReadyFit is a surface mounted hinge & closer, in one small, powerfull package!

Quick-fit alignment legs: Giving easy installation, alignment and two face fixing strength

> Vertical alignment slots Fasteners included

#### Multiple adjustment points:

- Self-closing speed
- Final snap-close action
- Horizontal adjustment

Hydraulic dampened closing: Provides quiet, smooth & consistent closing with a leakfree tamper resistant design

Dual thrust bearings: Give smooth operation and high load bearing capability.

ReadyFit Hinge & Closer Combined

ADJUSTABLE SELF-CLOSING SPEED AND FINAL SNAP-CLOSE ACTION ReadyFit Hinge Without Closer

NON SELF-CLOSING LOAD BEARING HINGE