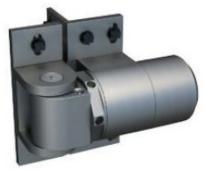

#### SureClose ReadyFit is a surface mounted hinge & closer, in one small, powerfull package!

Quick-fit alignment legs: Giving easy installation, alignment and two face fixing strength

> Vertical alignment slots Fasteners included

#### Multiple adjustment points:

- Self-closing speed
- Final snap-close action
- Horizontal adjustment

Hydraulic dampened closing: Provides quiet, smooth & consistent closing with a leakfree tamper resistant design

Dual thrust bearings: Give smooth operation and high load bearing capability.

ReadyFit Hinge & Closer Combined

ADJUSTABLE SELF-CLOSING SPEED AND FINAL SNAP-CLOSE ACTION ReadyFit Hinge Without Closer

NON SELF-CLOSING LOAD BEARING HINGE