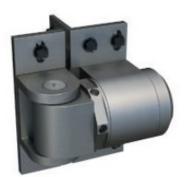

#### SureClose ReadyFit is a surface mounted hinge & closer, in one small, powerfull package!

Quick-fit alignment legs: Giving easy installation, alignment and two face fixing strength

> Vertical alignment slots Fasteners included

#### Multiple adjustment points:

- Self-closing speed
- Final snap-close action
- Horizontal adjustment

Hydraulic dampened closing: Provides quiet, smooth & consistent closing with a leakfree tamper resistant design

Dual thrust bearings: Give smooth operation and high load bearing capability.

ReadyFit Hinge & Closer Combined

ADJUSTABLE SELF-CLOSING SPEED AND FINAL SNAP-CLOSE ACTION ReadyFit Hinge Without Closer

NON SELF-CLOSING LOAD BEARING HINGE