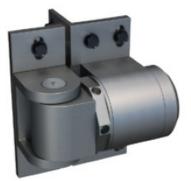

#### SureClose ReadyFit is a surface mounted hinge & closer, in one small, powerfull package!

Quick-fit alignment legs: Giving easy installation, alignment and two face fixing strength

> Vertical alignment slots Fasteners included

#### Multiple adjustment points:

- Self-closing speed
- Final snap-close action
- Horizontal adjustment

Hydraulic dampened closing: Provides quiet, smooth & consistent closing with a leakfree tamper resistant design

Dual thrust bearings: Give smooth operation and high load bearing capability.

ReadyFit Hinge & Closer Combined

ADJUSTABLE SELF-CLOSING SPEED AND FINAL SNAP-CLOSE ACTION ReadyFit Hinge Without Closer

NON SELF-CLOSING LOAD BEARING HINGE