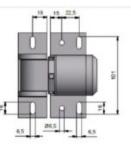

Dual thrust bearings: Give smooth operation and high load bearing capability.

ReadyFit Hinge & Closer Combined

ADJUSTABLE SELF-CLOSING SPEED AND FINAL SNAP-CLOSE ACTION ReadyFit Hinge Without Closer

NON SELF-CLOSING LOAD BEARING HINGE