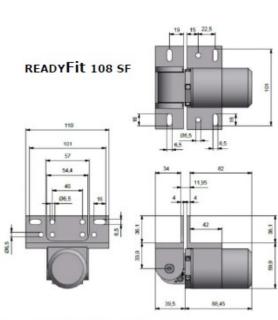

#### READYFit 108 SF

- · Self-closing action provides reliable closing for security and safety gates
- · Snap-close action makes hinge suitable for use with maglocks and latches
- · Adjustable self-closing speed stepless to suit particular requirements
- · Adjustable snap-close speed e.g. slow for maglocks and fast for latches
- · Steel brackets can be welded or screwed (Tek screws provided)
- Alignment legs guarantee correct vertical alignment
- · Installation tools no special tools or large holes required
- 500,000 cycle test long-term reliability
- Two year warranty confidence for customers and installers
- Less noticeable much smaller size than other gate closers