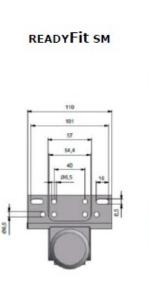

#### READY**Fit** SM

- Pivoting hinge for use with 108 SF or as a pair of heavy duty hinges
- . 680 kg (1500 lbs) point load ideal non self-closing hinge for heavy gates

| Hinge Combinations | Max. Self-Closing Gate<br>Weight* | Weight Capacity   |  |
|--------------------|-----------------------------------|-------------------|--|
| 108 SF + SM        | 80 kg / 180lbs                    | N/A               |  |
| 108 SF + 108 SF    | 120 kg / 260 lbs                  | N/A               |  |
| SM + SM            | N/A                               | 680 kg / 1500 lbs |  |