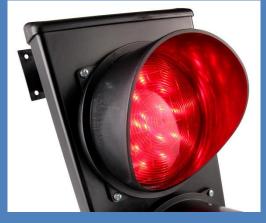

## **Traffic Light**



- 24v AC/DC supply
- 1.7 Kg
- 124mm lens diameter
- Red/Green LED lamps

The TL Traffic Light provides a visual indication for access control applications.

Applications include; high speed doors, traffic barriers, swing gates and sliding gates.

For further details contact our sales department

# TL-24-I-RG



180 degree movement



Illuminated red light



M20 cable entry

### Specification

The TL Traffic Light is designed for all access control applications requiring a visual indication for personnel.

The light is comprised of a red and a green 124mm lens housed in a robust industrial enclosure. The lights are LED for improved reliability and long service life.

A single M20 cable gland enables connection to the control system.

Unlike other traffic light units, the TL light can be adjusted through 180° for versatile wall mounting.

#### Dimensions



#### Data

| MODEL      | Weight<br>Kg | Max Power | Typical Life | Lens<br>Diameter | Current amps<br>RED | Current amps<br>GREEN |
|------------|--------------|-----------|--------------|------------------|---------------------|-----------------------|
| TL-24-I-