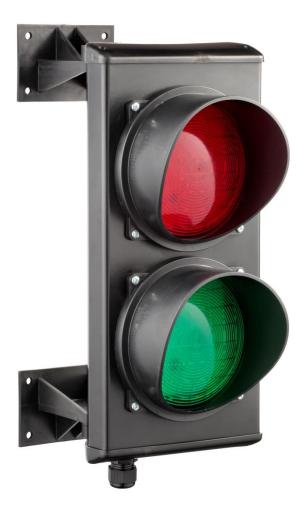

## **Traffic Light**

- 24v AC/DC supply
- 1.7 Kg
- 124mm lens diameter
- Red/Green LED lamps

The TL Traffic Light provides a visual indication for access control applications.

Applications include; high speed doors, traffic barriers, swing gates and sliding gates.

### Specification

The TL Traffic Light is designed for all access control applications requiring a visual indication for personnel.

The light is comprised of a red and a green 124mm lens housed in a robust industrial enclosure. The lights are LED for improved reliability and long service life.

A single M20 cable gland enables connection to the control system.

Unlike other traffic light units, the TL light can be adjusted through 180° for versatile wall mounting.