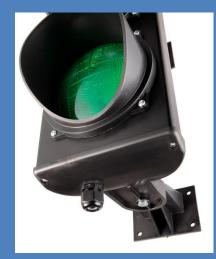

A single M20 cable gland enables connection to the control system.

Unlike other traffic light units, the TL light can be adjusted through 180° for versatile wall mounting.