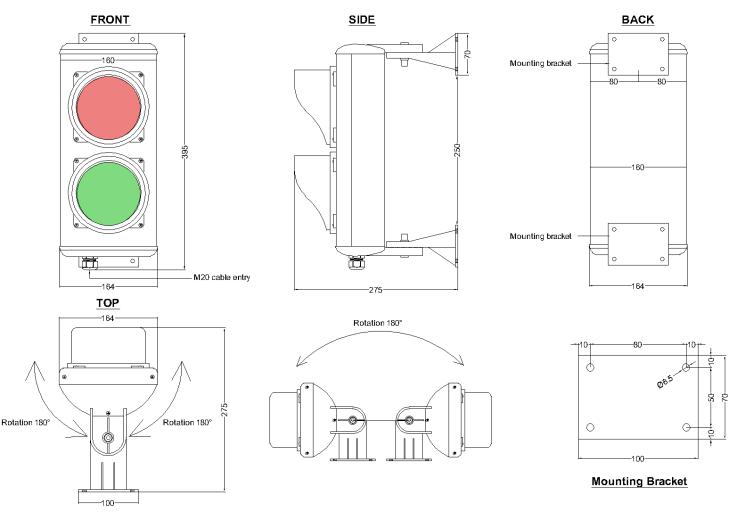

# TL-24-I-RG

180 degree movement

Illuminated red light

M20 cable entry

### Specification

The TL Traffic Light is designed for all access control applications requiring a visual indication for personnel.

The light is comprised of a red and a green 124mm lens housed in a robust industrial enclosure. The lights are LED for improved reliability and long service life.

A single M20 cable gland enables connection to the control system.

Unlike other traffic light units, the TL light can be adjusted through 180° for versatile wall mounting.

#### Dimensions