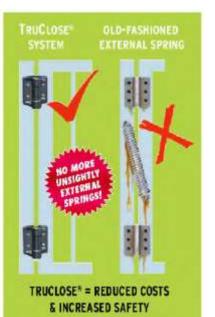

With TruClose<sup>®</sup> there is no need to pay for or install any other external closing mechanism. TruClose<sup>®</sup> hinges are also safer to adjust and safer for children. TruClose<sup>®</sup> Heavy Duty self-closing hinges are designed for use in high traffic areas, such as pool gates, gated properties, or simply where the gate weight and size demands a heavy duty hinge.