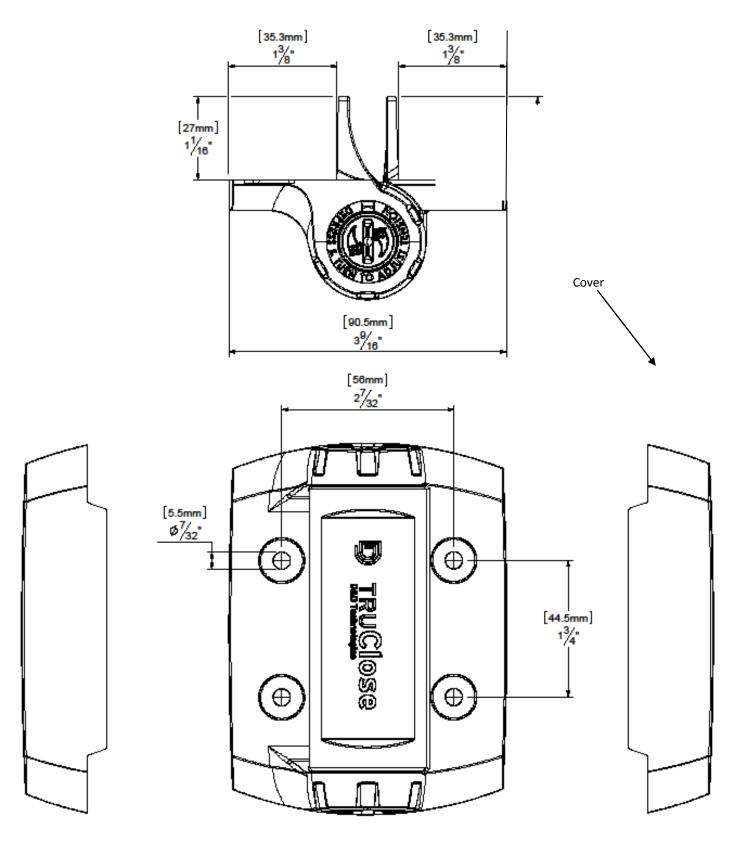

inyl and Composite Gates

## Overview

- Self-lubricating
- Gates will not sag
- Adjustable for gate weight/speed control
- Optional alignment legs for extra strength
- Suitable for timber, vinyl & composites
- Stainless steel springs mean no stains from rust



With TruClose<sup>®</sup> there is no need to pay for or install any other external closing mechanism. TruClose<sup>®</sup> hinges are also safer to adjust and safer for children. TruClose<sup>®</sup> Heavy Duty self-closing hinges are designed for use in high traffic areas, such as pool gates, gated properties, or simply where the gate weight and size demands a heavy duty hinge.

All hinges include tension adjustment to adjust closing speed and allow for gate weight.



## TRUCLOSE SERIES 3 - HEAVY DUTY - TWO LEGS - TCHD1AL2S3BT