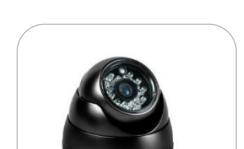

STYLUS-4.3

- Black Dome camera.
- Day/Night Vision with a 10 metre night range.
- 700 TVL.
- 4mm fixed lens.
- Power supply not included.

- Black Bullet camera.
- Day/Night Vision with a 10 metre night range.
- 700 TVL.
- 4mm fixed lens.
- Power supply not included.