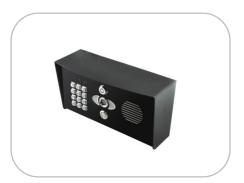

Smart Intercom System

Kits & Part Numbers

STYLUSCOM-AB (Architectural Model)

- AEZ OII
- STYLUSCOM-ABK
  (Architectural Keypad Model)
- Stylish curved architectural model.
- BS316 marine grade, brushed stainless steel construction with gloss acrylic trim.
- Kit includes 1 stylus monitor, 1 speech panel and 2 power supplies.