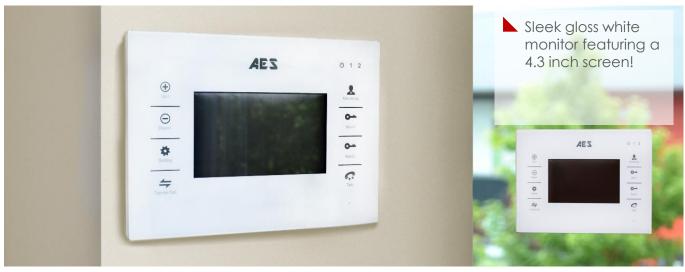

STYLUSCOM-IMPK-PE-CP (Pedestal Model)

Kits & Part Numbers

- Additional monitor for larger homes.
- Sleek design, featuring a gloss white screen trim.
- Wall mountable hands free design.
- Touch sensitive buttons.
- Volume control.
- 4.3 inch screen.
- Power supply included.