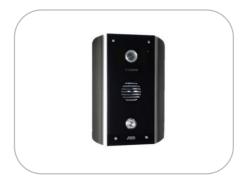

Kits & Part Numbers

- STYLUSCOM-AB-CP (Architectural Model)
- Additional architectural door/gate panel.

STYLUSCOM-ABK-CP (Architectural Keypad Model)

- STYLUSCOM-IMP-PE-CP (Pedestal Model)
- Additional pedestal door/gate panel.