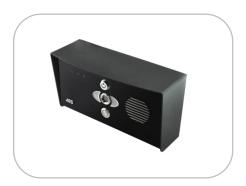

Smart Intercom System

Kits & Part Numbers

STYLUSCOM-AB (Architectural Model)

- AEZ OII
- STYLUSCOM-ABK
  (Architectural Keypad Model)
- Stylish curved architectural model.
- BS316 marine grade, brushed stainless steel construction with gloss acrylic trim.
- Kit includes 1 stylus monitor, 1 speech panel and 2 power supplies.