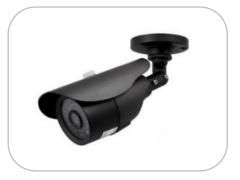

STYLUS-4.3

- Black Dome camera.
- Day/Night Vision with a 10 metre night range.
- 700 TVL.
- 4mm fixed lens.
- Power supply not included.

- Black Bullet camera.
- Day/Night Vision with a 10 metre night range.
- 700 TVL.
- 4mm fixed lens.
- Power supply not included.