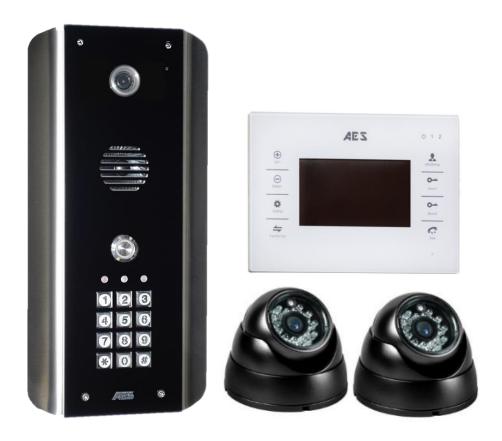

Smart Intercom System

Kits & Part Numbers

STYLUSCOM-AB (Architectural Model)

- AEZ OII
- STYLUSCOM-ABK
  (Architectural Keypad Model)
- Stylish curved architectural model.
- BS316 marine grade, brushed stainless steel construction with gloss acrylic trim.
- Kit includes 1 stylus monitor, 1 speech panel and 2 power supplies.

STYLUS-4.3

- Black Dome camera.
- Day/Night Vision with a 10 metre night range.
- 700 TVL.
- 4mm fixed lens.
- Power supply not included.

- Black Bullet camera.
- Day/Night Vision with a 10 metre night range.
- 700 TVL.
- 4mm fixed lens.
- Power supply not included.