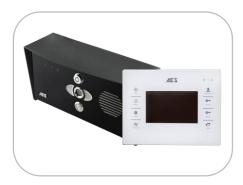

Smart Intercom System

Kits & Part Numbers

STYLUSCOM-AB (Architectural Model)

- AEZ OII
- STYLUSCOM-ABK
  (Architectural Keypad Model)
- Stylish curved architectural model.
- BS316 marine grade, brushed stainless steel construction with gloss acrylic trim.
- Kit includes 1 stylus monitor, 1 speech panel and 2 power supplies.