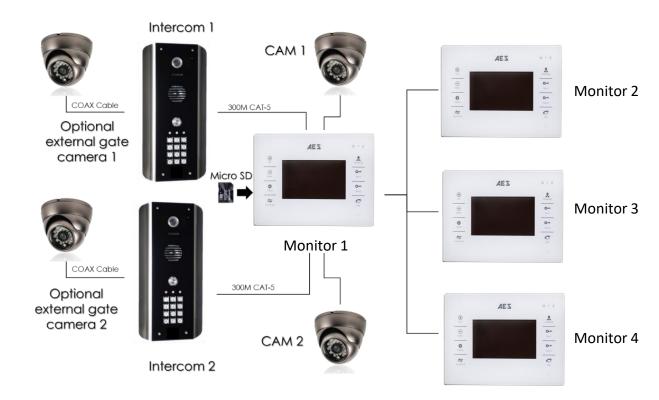

Smart Intercom System

- Combines access control and CCTV in one system.
- Up to 2 gates and 2 CCTV cameras connected to a maximum of 4 monitors.
- Super long range over CAT 5 (300 metres).
- SD card records stills of visitors/missed callers.
- Option to connect external camera to speech panel for certain applications.
- Easy to wire monitor with wall mounted connection panel.
- 2 Volt free relays.
- 24V dc adaptor included.