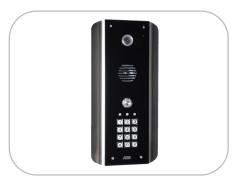

Kits & Part Numbers

- STYLUSCOM-AB-CP (Architectural Model)
- Additional architectural door/gate panel.

STYLUSCOM-ABK-CP (Architectural Keypad Model)

- STYLUSCOM-IMP-PE-CP (Pedestal Model)
- Additional pedestal door/gate panel.