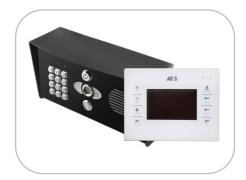

STYLUSCOM-IMP-PE-US (Pedestal Model)

STYLUSCOM-IMPK-PE-US (Pedestal Model)

- Industrial model for high volume applications on pedestals, vehicle entrances, etc.
- Brushed stainless steel construction with gloss acrylic trim.
- Kit includes 1 stylus monitor, 1 speech panel and 2 power supplies.