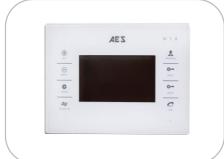

STYLUSCOM-IMPK-PE-CP (Pedestal Model)

Kits & Part Numbers

- Additional monitor for larger homes.
- Sleek design, featuring a gloss white screen trim.
- Wall mountable hands free design.
- Touch sensitive buttons.
- Volume control.
- 4.3 inch screen.
- Power supply included.