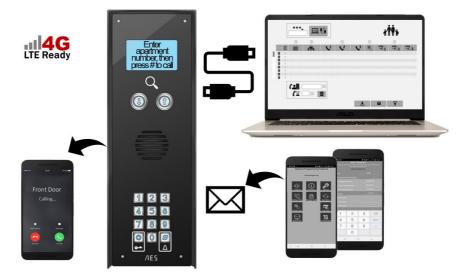

## MultiCOM Classic Multi Family Intercom

- Calls up to 250 families from a single SIM card.
- Visitors can scroll for residents, or enter apartment number to call.
- Dials up to 3 phone numbers per family on roll over.
- 4G Ready.
- HD voice with VOLTE\*.
- Programmable locally by USB PC link with free software, or remotely with free Android and Iphone apps.
- Proximity card Reader now Included as Standard
- Built in time clock for auto opening and closing of gates, barriers or doors in busy periods or for day time operation.
- 2 relays.