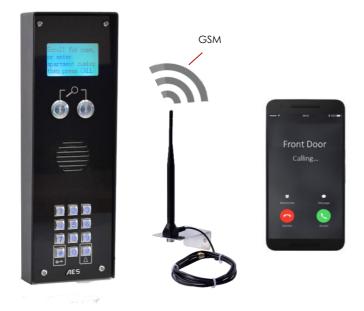

## MultiCOM Classic Multi Family Intercom

- Calls up to 250 families from a single SIM card.
- Visitors can scroll for residents, or enter apartment number to call.
- Dials up to 3 phone numbers per family on roll over.
- 4G Ready.
- HD voice with VOLTE\*.
- Programmable locally by USB PC link with free software, or remotely with free Android and Iphone apps.
- Proximity card Reader now Included as Standard
- Built in time clock for auto opening and closing of gates, barriers or doors in busy periods or for day time operation.
- 2 relays.