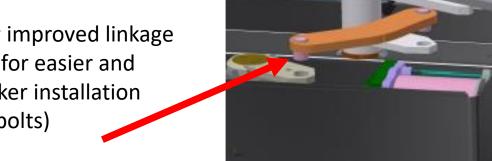

<sup>\*</sup> FCE Limit switch kit optional

<sup>\*\*</sup> with current E180 kit

New improved linkage arm for easier and quicker installation (no bolts)

New relative encoder within motor, no longer require limit switches.\*