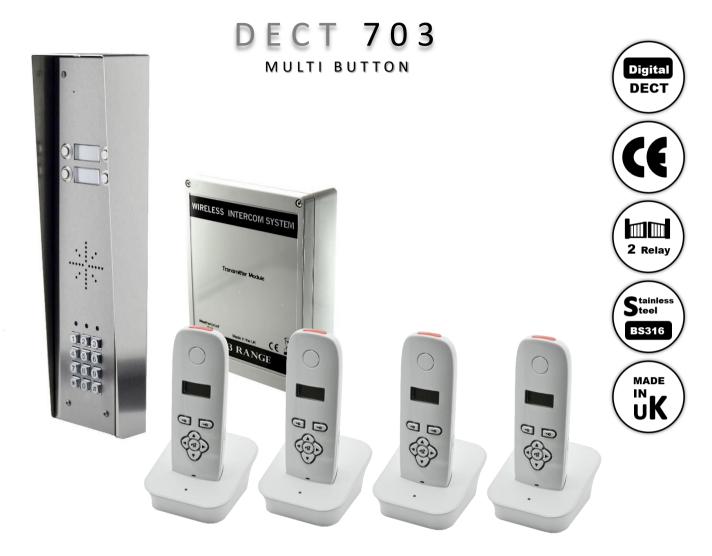

- Digital D.E.C.T wireless intercom system for flats, apartments or shared gate entrances.
- Up to 4 call buttons, each button calling a different handset.
- Working range of 100 metres through concrete (up to 400 metres open field conditions).
- 1 handset per property or apartment.
- NEW Now available with 2 relay outputs!
- Coming soon 12-24v ac/dc power supply range (CAT5/alarm power cable friendly\*)!
- NEW Now available with 2 relay outputs!
- NEW Now available optional range extending antenna!
- Simple setup and install.
- Keypad option for coded access.
- Built in voicemail feature for missed callers, user can listen to messages on handset.
- 2 year manufacturers warranty.

## DECT 703

#### MULTI BUTTON

| 2-4        | BUTTON | MULTI        |
|------------|--------|--------------|
| <b>APA</b> | RTMENT | <b>PANEL</b> |

| Power supply        | 12-24v ac/dc (24v dc adaptor included) (depending on model)                |  |
|---------------------|----------------------------------------------------------------------------|--|
| Current consumption | 50mA standby, 1 amp peak.                                                  |  |
| Relay outputs       | 2                                                                          |  |
|                     |                                                                            |  |
| Relay time          | Adjustable, 1,3,5,9 secs.                                                  |  |
| Relay load          | Max 2 amps, 24v ac.                                                        |  |
| Technology type     | Digital DECT                                                               |  |
| Handsets per system | 4                                                                          |  |
| Range               | Practical working range of 110 metres.<br>400 metres open field conditions |  |
|                     |                                                                            |  |