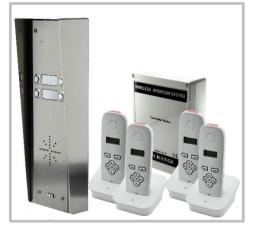

### Kits & Part numbers

**703-HSK2** – 2 button kit, with 2 handsets, hooded panel with keypad.

703-HSK3 – 4 button kit, with 3 handsets (1 button spare), hooded panel with keypad.

703-HSK4 – 4 button kit, with 4 handsets, hooded panel with keypad.