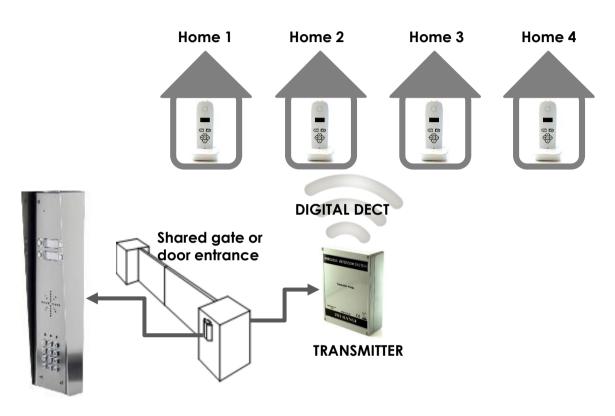

- Digital D.E.C.T wireless intercom system for flats, apartments or shared gate entrances.
- Up to 4 call buttons, each button calling a different handset.
- Working range of 100 metres through concrete (up to 400 metres open field conditions).
- 1 handset per property or apartment.
- NEW Now available with 2 relay outputs!
- Coming soon 12-24v ac/dc power supply range (CAT5/alarm power cable friendly\*)!
- NEW Now available with 2 relay outputs!
- NEW Now available optional range extending antenna!
- Simple setup and install.
- Keypad option for coded access.
- Built in voicemail feature for missed callers, user can listen to messages on handset.
- 2 year manufacturers warranty.