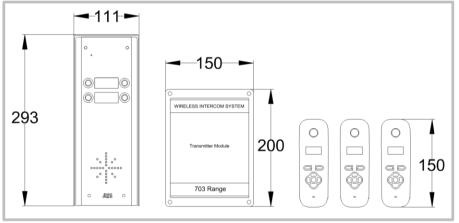

#### MULTI BUTTON

| 2-4        | BUTTON | MULTI        |
|------------|--------|--------------|
| <b>APA</b> | RTMENT | <b>PANEL</b> |

| Power supply        | 12-24v ac/dc (24v dc adaptor included) (depending on model)                |  |
|---------------------|----------------------------------------------------------------------------|--|
| Current consumption | 50mA standby, 1 amp peak.                                                  |  |
| Relay outputs       | 2                                                                          |  |
|                     |                                                                            |  |
| Relay time          | Adjustable, 1,3,5,9 secs.                                                  |  |
| Relay load          | Max 2 amps, 24v ac.                                                        |  |
| Technology type     | Digital DECT                                                               |  |
| Handsets per system | 4                                                                          |  |
| Range               | Practical working range of 110 metres.<br>400 metres open field conditions |  |
|                     |                                                                            |  |

| Cable between speech unit & transmitter | 4 metre screened CAT5 included.                           |
|-----------------------------------------|-----------------------------------------------------------|
| Max cable length                        | 8 metres max                                              |
| Cable cores                             | 2 x SPK, 2 x MIC, 2 x<br>button, 2 x relay, 2 x<br>power. |
| Speech unit IP rating                   | IP55                                                      |
| Transmitter IP rating                   | IP65                                                      |
| Manufacturer warranty                   | 2 years return to base.                                   |
| Keypad programming                      | On the keypad.                                            |
| Keypad codes                            | 1200 codes total                                          |
|                                         |                                                           |