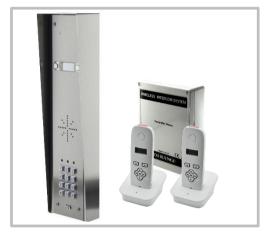

#### Kits & Part numbers

**703-HS2** – 2 button kit, with 2 handsets, hooded panel.

703-HS3 – 4 button kit, with 3 handsets (1 button spare), hooded panel.

703-HS4 – 4 button kit, with 4 handsets, hooded panel.