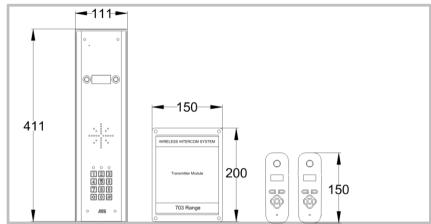

#### MULTI BUTTON

| 2-4        | BUTTON | MULTI        |
|------------|--------|--------------|
| <b>APA</b> | RTMENT | <b>PANEL</b> |

| Power supply        | 12-24v ac/dc (24v dc adaptor included) (depending on model)                |  |
|---------------------|----------------------------------------------------------------------------|--|
| Current consumption | 50mA standby, 1 amp peak.                                                  |  |
| Relay outputs       | 2                                                                          |  |
|                     |                                                                            |  |
| Relay time          | Adjustable, 1,3,5,9 secs.                                                  |  |
| Relay load          | Max 2 amps, 24v ac.                                                        |  |
| Technology type     | Digital DECT                                                               |  |
| Handsets per system | 4                                                                          |  |
| Range               | Practical working range of 110 metres.<br>400 metres open field conditions |  |
|                     |                                                                            |  |

| Cable between speech unit & transmitter | 4 metre screened CAT5 included.                           |
|-----------------------------------------|-----------------------------------------------------------|
| Max cable length                        | 8 metres max                                              |
| Cable cores                             | 2 x SPK, 2 x MIC, 2 x<br>button, 2 x relay, 2 x<br>power. |
| Speech unit IP rating                   | IP55                                                      |
| Transmitter IP rating                   | IP65                                                      |
| Manufacturer warranty                   | 2 years return to base.                                   |
| Keypad programming                      | On the keypad.                                            |
| Keypad codes                            | 1200 codes total                                          |
|                                         |                                                           |