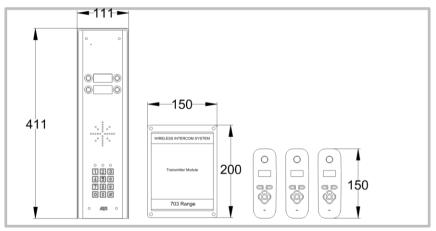

#### MULTI BUTTON

| 2-4        | BUTTON | MULTI        |
|------------|--------|--------------|
| <b>APA</b> | RTMENT | <b>PANEL</b> |

| Power supply        | 12-24v ac/dc (24v dc adaptor included) (depending on model)                |  |
|---------------------|----------------------------------------------------------------------------|--|
| Current consumption | 50mA standby, 1 amp peak.                                                  |  |
| Relay outputs       | 2                                                                          |  |
|                     |                                                                            |  |
| Relay time          | Adjustable, 1,3,5,9 secs.                                                  |  |
| Relay load          | Max 2 amps, 24v ac.                                                        |  |
| Technology type     | Digital DECT                                                               |  |
| Handsets per system | 4                                                                          |  |
| Range               | Practical working range of 110 metres.<br>400 metres open field conditions |  |
|                     |                                                                            |  |

| Cable between speech unit & transmitter | 4 metre screened CAT5 included.                           |
|-----------------------------------------|-----------------------------------------------------------|
| Max cable length                        | 8 metres max                                              |
| Cable cores                             | 2 x SPK, 2 x MIC, 2 x<br>button, 2 x relay, 2 x<br>power. |
| Speech unit IP rating                   | IP55                                                      |
| Transmitter IP rating                   | IP65                                                      |
| Manufacturer warranty                   | 2 years return to base.                                   |
| Keypad programming                      | On the keypad.                                            |
| Keypad codes                            | 1200 codes total                                          |
|                                         |                                                           |