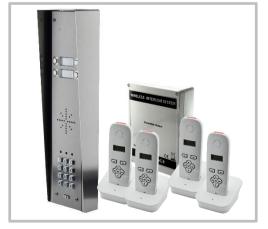

- Digital D.E.C.T wireless intercom system for flats, apartments or shared gate entrances.
- Up to 4 call buttons, each button calling a different handset.
- Working range of 100 metres through concrete (up to 400 metres open field conditions).
- 1 handset per property or apartment.
- NEW Now available with 2 relay outputs!
- Coming soon 12-24v ac/dc power supply range (CAT5/alarm power cable friendly\*)!
- NEW Now available with 2 relay outputs!
- NEW Now available optional range extending antenna!
- Simple setup and install.
- Keypad option for coded access.
- Built in voicemail feature for missed callers, user can listen to messages on handset.
- 2 year manufacturers warranty.

#### Kits & Part numbers

**703-HS2** – 2 button kit, with 2 handsets, hooded panel.

703-HS3 – 4 button kit, with 3 handsets (1 button spare), hooded panel.

703-HS4 – 4 button kit, with 4 handsets, hooded panel.

### Kits & Part numbers

**703-HSK2** – 2 button kit, with 2 handsets, hooded panel with keypad.

703-HSK3 – 4 button kit, with 3 handsets (1 button spare), hooded panel with keypad.

703-HSK4 – 4 button kit, with 4 handsets, hooded panel with keypad.