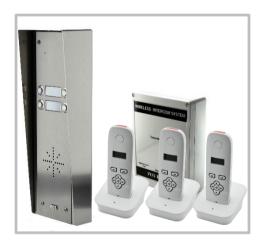

#### Kits & Part numbers

**703-HS2** – 2 button kit, with 2 handsets, hooded panel.

703-HS3 – 4 button kit, with 3 handsets (1 button spare), hooded panel.

703-HS4 – 4 button kit, with 4 handsets, hooded panel.