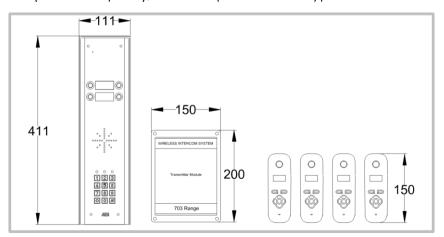

#### MULTI BUTTON

| 2-4        | BUTTON | MULTI        |
|------------|--------|--------------|
| <b>APA</b> | RTMENT | <b>PANEL</b> |

| Power supply        | 12-24v ac/dc (24v dc adaptor included) (depending on model)                |  |
|---------------------|----------------------------------------------------------------------------|--|
| Current consumption | 50mA standby, 1 amp peak.                                                  |  |
| Relay outputs       | 2                                                                          |  |
|                     |                                                                            |  |
| Relay time          | Adjustable, 1,3,5,9 secs.                                                  |  |
| Relay load          | Max 2 amps, 24v ac.                                                        |  |
| Technology type     | Digital DECT                                                               |  |
| Handsets per system | 4                                                                          |  |
| Range               | Practical working range of 110 metres.<br>400 metres open field conditions |  |
|                     |                                                                            |  |

| Cable between speech unit & transmitter | 4 metre screened CAT5 included.                           |
|-----------------------------------------|-----------------------------------------------------------|
| Max cable length                        | 8 metres max                                              |
| Cable cores                             | 2 x SPK, 2 x MIC, 2 x<br>button, 2 x relay, 2 x<br>power. |
| Speech unit IP rating                   | IP55                                                      |
| Transmitter IP rating                   | IP65                                                      |
| Manufacturer warranty                   | 2 years return to base.                                   |
| Keypad programming                      | On the keypad.                                            |
| Keypad codes                            | 1200 codes total                                          |
|                                         |                                                           |