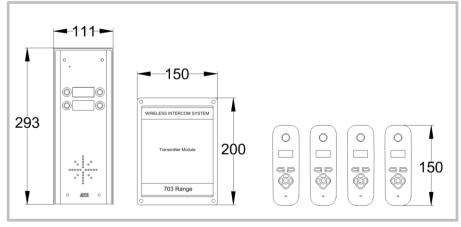

#### MULTI BUTTON

| 2-4        | BUTTON | MULTI        |
|------------|--------|--------------|
| <b>APA</b> | RTMENT | <b>PANEL</b> |

| Power supply        | 12-24v ac/dc (24v dc adaptor included) (depending on model)                |  |
|---------------------|----------------------------------------------------------------------------|--|
| Current consumption | 50mA standby, 1 amp peak.                                                  |  |
| Relay outputs       | 2                                                                          |  |
|                     |                                                                            |  |
| Relay time          | Adjustable, 1,3,5,9 secs.                                                  |  |
| Relay load          | Max 2 amps, 24v ac.                                                        |  |
| Technology type     | Digital DECT                                                               |  |
| Handsets per system | 4                                                                          |  |
| Range               | Practical working range of 110 metres.<br>400 metres open field conditions |  |
|                     |                                                                            |  |

| Cable between speech unit & transmitter | 4 metre screened CAT5 included.                           |
|-----------------------------------------|-----------------------------------------------------------|
| Max cable length                        | 8 metres max                                              |
| Cable cores                             | 2 x SPK, 2 x MIC, 2 x<br>button, 2 x relay, 2 x<br>power. |
| Speech unit IP rating                   | IP55                                                      |
| Transmitter IP rating                   | IP65                                                      |
| Manufacturer warranty                   | 2 years return to base.                                   |
| Keypad programming                      | On the keypad.                                            |
| Keypad codes                            | 1200 codes total                                          |
|                                         |                                                           |