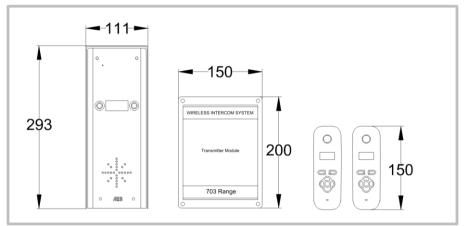

#### MULTI BUTTON

| 2-4        | BUTTON | MULTI        |
|------------|--------|--------------|
| <b>APA</b> | RTMENT | <b>PANEL</b> |

| Power supply        | 12-24v ac/dc (24v dc adaptor included) (depending on model)                |  |
|---------------------|----------------------------------------------------------------------------|--|
| Current consumption | 50mA standby, 1 amp peak.                                                  |  |
| Relay outputs       | 2                                                                          |  |
|                     |                                                                            |  |
| Relay time          | Adjustable, 1,3,5,9 secs.                                                  |  |
| Relay load          | Max 2 amps, 24v ac.                                                        |  |
| Technology type     | Digital DECT                                                               |  |
| Handsets per system | 4                                                                          |  |
| Range               | Practical working range of 110 metres.<br>400 metres open field conditions |  |
|                     |                                                                            |  |

| Cable between speech unit & transmitter | 4 metre screened CAT5 included.                           |
|-----------------------------------------|-----------------------------------------------------------|
| Max cable length                        | 8 metres max                                              |
| Cable cores                             | 2 x SPK, 2 x MIC, 2 x<br>button, 2 x relay, 2 x<br>power. |
| Speech unit IP rating                   | IP55                                                      |
| Transmitter IP rating                   | IP65                                                      |
| Manufacturer warranty                   | 2 years return to base.                                   |
| Keypad programming                      | On the keypad.                                            |
| Keypad codes                            | 1200 codes total                                          |
|                                         |                                                           |