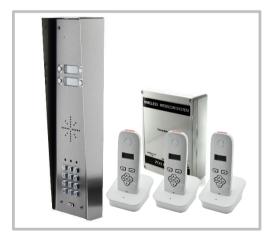

### Kits & Part numbers

**703-HSK2** – 2 button kit, with 2 handsets, hooded panel with keypad.

703-HSK3 – 4 button kit, with 3 handsets (1 button spare), hooded panel with keypad.

703-HSK4 – 4 button kit, with 4 handsets, hooded panel with keypad.