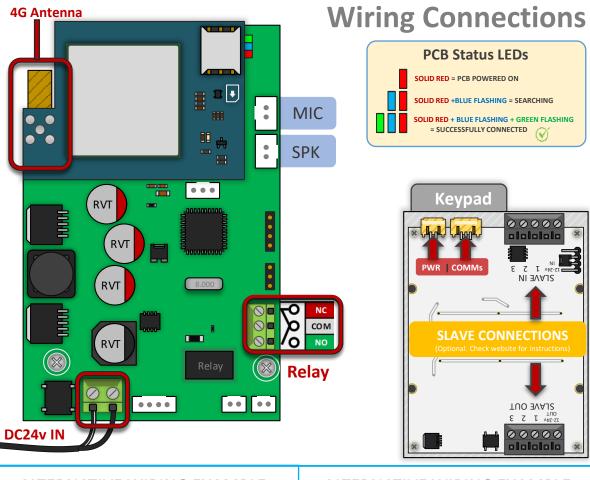

### **SIM ORIENTATION**

**ALWAYS** ensure the system is switched **OFF** when adding or removing your SIM card and ensure the orientation is correct.

### **CONNECTION TO NETWORK**

**MODEM LED INDICATOR** 

4G: Quick Flashing = Standby | Constant ON/OFF = Searching

## SYSTEM PROGRAMMING VIA SMS

Send SMS direct or us the custom built app for ease. PTO 4

| Function                                                                                                                       | CMD String (SMS)   |
|--------------------------------------------------------------------------------------------------------------------------------|--------------------|
| Manually trigger, latch or unlatch relay by SMS.  X = Relay function.  (1 = Trigger relay, 2 = Latch relay, 3 = Unlatch relay) | 1234#X#            |
| Check Intercom Status<br>(min signal level required for full operation is 10)                                                  | *20#               |
| Check stored numbers O = dial out number. I = dial in number. N = Another message. E = end of message.                         | *21#               |
| Check Relay Status                                                                                                             | *22#               |
| Check Stored Keypad Codes                                                                                                      | 1234#25#           |
| Store dialling out numbers (3 MAX) X = sequence number dialled 1-3 number = phone number (max 14 digits)                       | 9999#11Xnumber#    |
| Change Relay time Time = 1-99 seconds                                                                                          | 9999#50time#       |
| Add Caller ID number (max 25)<br>(max 14 digits long)                                                                          | 9999#72number#     |
| Add Keypad Code (max 25) Code = 4 digits. Time = 1-10 seconds Use 0 seconds for latching code                                  | 9999#811code#time# |
| Set APN for connecting to 4G network.<br>APN Name = Networks APN<br>(e.g., 9999# 97wap.vodafone.co.uk#)                        | 9999#97APNname#    |
| Factory Reset (Default Everything)                                                                                             | 9999#999#          |

#### ALTERNATIVE WIRING EXAMPLE **ALTERNATIVE WIRING EXAMPLE**