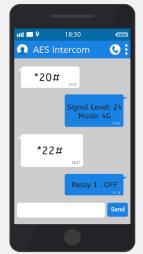

## SYSTEM PROGRAMMING VIA SMS

Send SMS direct or us the custom built app for ease. PTO 4

| Function                                                                                                                       | CMD String (SMS)   |
|--------------------------------------------------------------------------------------------------------------------------------|--------------------|
| Manually trigger, latch or unlatch relay by SMS.  X = Relay function.  (1 = Trigger relay, 2 = Latch relay, 3 = Unlatch relay) | 1234#X#            |
| Check Intercom Status<br>(min signal level required for full operation is 10)                                                  | *20#               |
| Check stored numbers O = dial out number. I = dial in number. N = Another message. E = end of message.                         | *21#               |
| Check Relay Status                                                                                                             | *22#               |
| Check Stored Keypad Codes                                                                                                      | 1234#25#           |
| Store dialling out numbers (3 MAX) X = sequence number dialled 1-3 number = phone number (max 14 digits)                       | 9999#11Xnumber#    |
| Change Relay time Time = 1-99 seconds                                                                                          | 9999#50time#       |
| Add Caller ID number (max 25)<br>(max 14 digits long)                                                                          | 9999#72number#     |
| Add Keypad Code (max 25) Code = 4 digits. Time = 1-10 seconds Use 0 seconds for latching code                                  | 9999#811code#time# |
| Set APN for connecting to 4G network.<br>APN Name = Networks APN<br>(e.g., 9999# 97wap.vodafone.co.uk#)                        | 9999#97APNname#    |
| Factory Reset (Default Everything)                                                                                             | 9999#999#          |