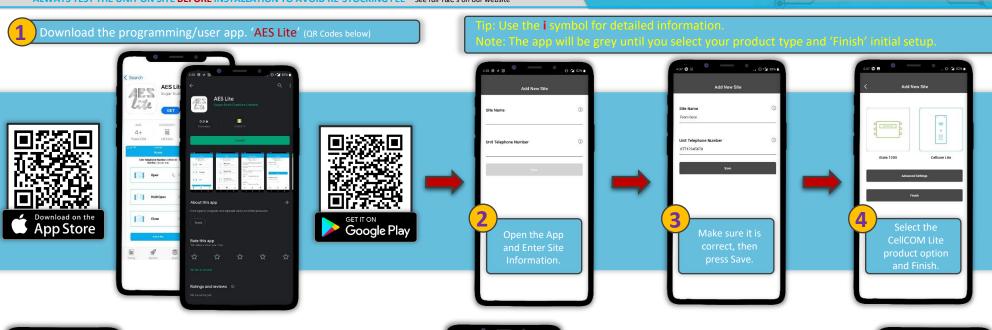

= 4 digits. Time = 1-10 seconds Use 0 seconds for latching code                                  | 9999#811code#time# |
| Set APN for connecting to 4G network.<br>APN Name = Networks APN<br>(e.g., 9999# 97wap.vodafone.co.uk#)                        | 9999#97APNname#    |
| Factory Reset (Default Everything)                                                                                             | 9999#999#          |

#### ALTERNATIVE WIRING EXAMPLE **ALTERNATIVE WIRING EXAMPLE**



# Cell COM Lite 4G - AES Lite App



### STILL HAVING TROUBLE?

Find all of our support options such as Web Chat, Full Manuals, Customer Helpline and more on our website:

WWW.AESGLOBALONLINE.COM

\* ALWAYS TEST THE UNIT ON SITE BEFORE INSTALLATION TO AVOID RE-STOCKING FEE \* See full T&C's on our website