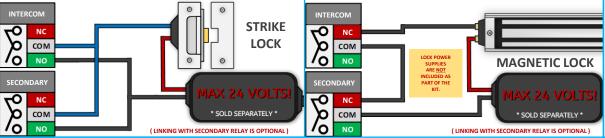

= 1-99 seconds                                                                                          | 9999#50time#       |
| Add Caller ID number (max 25)<br>(max 14 digits long)                                                                          | 9999#72number#     |
| Add Keypad Code (max 25) Code = 4 digits. Time = 1-10 seconds Use 0 seconds for latching code                                  | 9999#811code#time# |
| Set APN for connecting to 4G network.<br>APN Name = Networks APN<br>(e.g., 9999# 97wap.vodafone.co.uk#)                        | 9999#97APNname#    |
| Factory Reset (Default Everything)                                                                                             | 9999#999#          |

#### ALTERNATIVE WIRING EXAMPLE **ALTERNATIVE WIRING EXAMPLE**



# Cell COM Lite 4G - AES Lite App



### STILL HAVING TROUBLE?

Find all of our support options such as Web Chat, Full Manuals, Customer Helpline and more on our website:

WWW.AESGLOBALONLINE.COM

\* ALWAYS TEST THE UNIT ON SITE BEFORE INSTALLATION TO AVOID RE-STOCKING FEE \* See full T&C's on our website