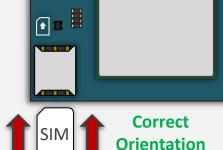

### **SIM ORIENTATION**

**ALWAYS** ensure the system is switched **OFF** when adding or removing your SIM card and ensure the orientation is correct.