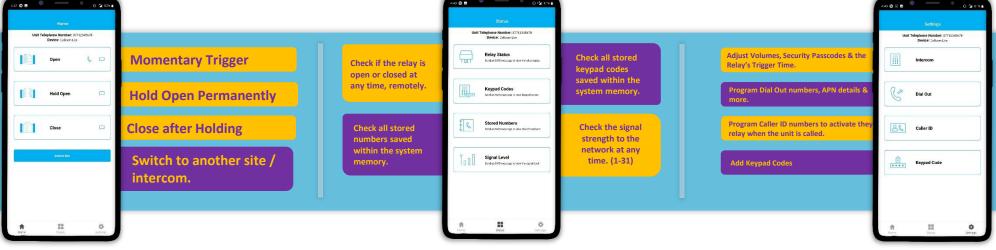

4 digits. Time = 1-10 seconds Use 0 seconds for latching code                                  | 9999#811code#time# |
| Set APN for connecting to 4G network.<br>APN Name = Networks APN<br>(e.g., 9999# 97wap.vodafone.co.uk#)                        | 9999#97APNname#    |
| Factory Reset (Default Everything)                                                                                             | 9999#999#          |

#### ALTERNATIVE WIRING EXAMPLE **ALTERNATIVE WIRING EXAMPLE**



# Cell COM Lite 4G - AES Lite App



### STILL HAVING TROUBLE?

Find all of our support options such as Web Chat, Full Manuals, Customer Helpline and more on our website:

WWW.AESGLOBALONLINE.COM

\* ALWAYS TEST THE UNIT ON SITE BEFORE INSTALLATION TO AVOID RE-STOCKING FEE \* See full T&C's on our website