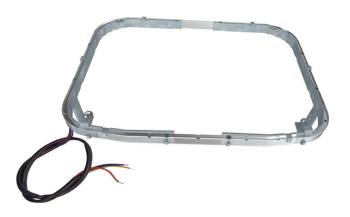

-|
| MODELS                      | 803BB-0160                          |
| Protection rating (IP)      | 54                                  |
| Power supply (V - 50/60 Hz) | 230 AC                              |
| Power supply to motor (V)   | 24 DC                               |
| Power (W)                   | 240                                 |
| Opening time at 90° (s)     | 2÷6                                 |
| Cycles/Hour                 | 300                                 |
| Operating temperature (°C)  | -20 ÷ +55 (-40 with item 001PSRT01) |

# **ACCESSORIES**

803XA-0270

**Aluminium boom** 



White painted aluminum boom, 90 x 60 mm, with internal reinforcement, groove cover-strip and shock-proof rubber profile. Length: 4220 mm.



## 803XA-0280

Luminous red/green crown



## 803XA-0020

Red/green LED strips for booms up to 4m long



# **ACCESSORIES**

## G02809

Package of 20 red, reflective, adhesive strips



## **DIR10**

#### **Photocells**









- Control the gate's area of movement
- Infrared beam, even synchronised, to prevent any external signal disturbances.
- For the DIR series photocells, there is a double-height post, and a new PVC version of the post, for installing in entry and exit points where heavy vehicles drive through.
- High degree of protection against weathering.

### **Operational limits**

| MODELS                  | DIR10 |
|-------------------------|-------|
| Max. range of radio (m) | 10    |

#### **Technical characteristics**

| MODELS                                 | DIR10               |  |
|---------------------------