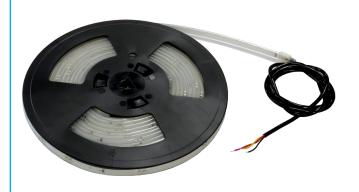

|
| Protection rating (IP)      | 54                                  |
| Power supply (V - 50/60 Hz) | 230 AC                              |
| Power supply to motor (V)   | 24 DC                               |
| Power (W)                   | 240                                 |
| Opening time at 90° (s)     | 2÷6                                 |
| Cycles/Hour                 | 300                                 |
| Operating temperature (°C)  | -20 ÷ +55 (-40 with item 001PSRT01) |

# **ACCESSORIES**

803XA-0270

**Aluminium boom** 



White painted aluminum boom, 90 x 60 mm, with internal reinforcement, groove cover-strip and shock-proof rubber profile. Length: 4220 mm.



## 803XA-0280

Luminous red/green crown



## 803XA-0020

Red/green LED strips for booms up to 4m long



# **ACCESSORIES**

## G02809

Package of 20 red, reflective, adhesive strips



## **DIR10**

#### **Photocells**









- Control the gate's area of movement
- Infrared beam, even synchronised, to prevent any external signal disturbances.
- For the DIR series photocells, there is a double-height post, and a new PVC version of the post, for installing in entry and exit points where heavy vehicles drive through.
- High degree of protection against weathering.

### **Operational limits**

| MODELS                  | DIR10 |
|-------------------------|-------|
| Max. range of radio (m) | 10    |

#### **Technical characteristics**

| MODELS                                 | DIR10               |  |
|----------------------------------------|---------------------|--|
| Protection rating (IP