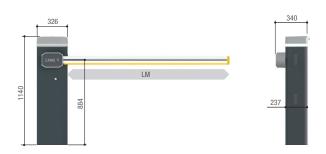

### **Dimensions (mm)**

LM = Max. net clearance width

803XA-0350

#### **Operational limits**

| MODELS                       | 803BB-0160 |
|------------------------------|------------|
| Max. net clearance width (m) | 4          |