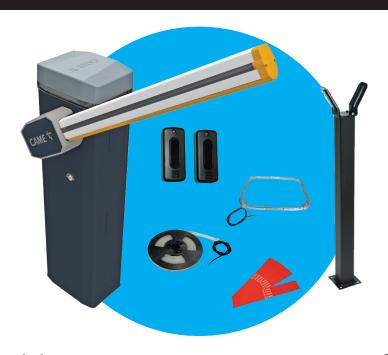

# GT4-4M-KIT

## **24V DELUXE BARRIER KIT**

Road widths up to 4m

| Code              | Description                                                                                                                                                           | Quantity |               |
|-------------------|-----------------------------------------------------------------------------------------------------------------------------------------------------------------------|----------|---------------|
| 803BB-0160        | GGT40AGS - Automatic barrier with 24 V DC operator with encoder; galvanized steel and painted cabinet with set up for fitting accessories. Balancing spring included. | 1        | To the second |
| 803XA-0270        | White painted aluminum boom, 90 x 60 mm, with internal reinforcement, groove cover-strip and shock-proof rubber profile. Length: 4220 mm.                             | 1        |               |
| 803XA-0280        | Luminous red/green LED crown.                                                                                                                                         | 1        |               |
| 803XA-0020        | Red/green LED strips for booms up to 4-m long.                                                                                                                        |          | 9             |
| 001 <b>G02807</b> | Fixed rest.                                                                                                                                                           | 1        | Ĭ             |
| 001 <b>G02809</b> | Package of 20 red, reflective, adhesive strips.                                                                                                                       | 1        |               |
| 001 <b>DIR10</b>  | Pair of 12 - 24 V AC - DC outdoor photocells - range 10 m.                                                                                                            | 1        |               |
|                   |                                                                                                                                                                       |          |               |

## **GGT40AGS**

Net clearance up to 4 m

- 24 V DC operator with Advanced Speed Control.
- Tested for intensive use of 300 cycles/hour with MCBF 3 million cycles.
- Cabinet available in galvanized steel and painted RAL7024, AISI 304 and AISI 316 steel, or in customized color.
- Control board with display, CONNECT technology and inputs for CXN BUS accessories.
- Accessories that can be integrated directly into the cabinet.
- High visibility red/green LEDs on the crown and on both sides of the boom.
- It can be integrated with third party systems through MODBUS protocol.

# **ACCESSORIES**

803XA-0270

**Aluminium boom** 

White painted aluminum boom, 90 x 60 mm, with internal reinforcement, groove cover-strip and shock-proof rubber profile. Length: 4220 mm.

## 803XA-0280

Luminous red/green crown

## 803XA-0020

Red/green LED strips for booms up to 4m long

## G02809

Package of 20 red, reflective, adhesive strips

## **DIR10**

#### **Photocells**

- Control the gate's area of movement
- Infrared beam, even synchronised, to prevent any external signal disturbances.
- For the DIR series photocells, there is a double-height post, and a new PVC version of the post, for installing in entry and exit points where heavy vehicles drive through.
- High degree of protection against weathering.