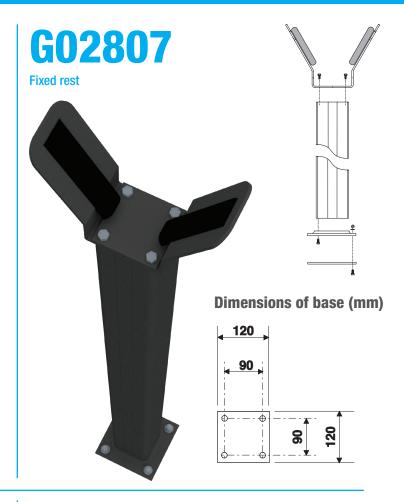

## **24V DELUXE BARRIER KIT**

Road widths up to 4m

| Code              | Description                                                                                                                                                           | Quantity |               |
|-------------------|-----------------------------------------------------------------------------------------------------------------------------------------------------------------------|----------|---------------|
| 803BB-0160        | GGT40AGS - Automatic barrier with 24 V DC operator with encoder; galvanized steel and painted cabinet with set up for fitting accessories. Balancing spring included. | 1        | To the second |
| 803XA-0270        | White painted aluminum boom, 90 x 60 mm, with internal reinforcement, groove cover-strip and shock-proof rubber profile. Length: 4220 mm.                             | 1        |               |
| 803XA-0280        | Luminous red/green LED crown.                                                                                                                                         | 1        |               |
| 803XA-0020        | Red/green LED strips for booms up to 4-m long.                                                                                                                        |          | 9             |
| 001 <b>G02807</b> | Fixed rest.                                                                                                                                                           | 1        | Ĭ             |
| 001 <b>G02809</b> | Package of 20 red, reflective, adhesive strips.                                                                                                                       | 1        |               |
| 001 <b>DIR10</b>  | Pair of 12 - 24 V AC - DC outdoor photocells - range 10 m.                                                                                                            | 1        |               |
|                   |                                                                                                                                                                       |          |               |