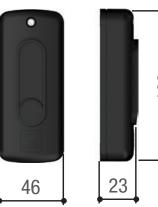

|
| Power supply to motor (V)   | 24 DC                               |
| Power (W)                   | 240                                 |
| Opening time at 90° (s)     | 2÷6                                 |
| Cycles/Hour                 | 300                                 |
| Operating temperature (°C)  | -20 ÷ +55 (-40 with item 001PSRT01) |

# **ACCESSORIES**

803XA-0270

**Aluminium boom** 



White painted aluminum boom, 90 x 60 mm, with internal reinforcement, groove cover-strip and shock-proof rubber profile. Length: 4220 mm.



## 803XA-0280

Luminous red/green crown



## 803XA-0020

Red/green LED strips for booms up to 4m long



# **ACCESSORIES**

## G02809

Package of 20 red, reflective, adhesive strips



## **DIR10**

#### **Photocells**









- Control the gate's area of movement
- Infrared beam, even synchronised, to prevent any external signal disturbances.
- For the DIR series photocells, there is a double-height post, and a new PVC version of the post, for installing in entry and exit points where heavy vehicles drive through.
- High degree of protection against weathering.

### **Operational limits**

| MODELS                  | DIR10 |
|-------------------------|-------|
| Max. range of radio (m) | 10    |

#### **Technical characteristics**

| MODELS                                 | DIR10               |  |
|----------------------------------------|---------------------|--|
| Protection rating (IP)                 | 54                  |  |
| Power supply (V)                       | 12 - 24 AC - DC     |  |
| Absorpti