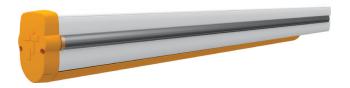

# **ACCESSORIES**

803XA-0270

**Aluminium boom** 

White painted aluminum boom, 90 x 60 mm, with internal reinforcement, groove cover-strip and shock-proof rubber profile. Length: 4220 mm.