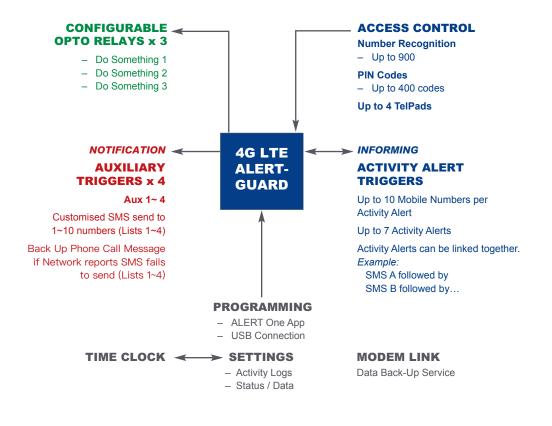

# APPLICATIONS

## **TECHNICAL**

Complete kit, optional 4G LTE SIM card\* power supply and internal antenna (external antenna opt extra)

telouard

- 4G LTE backwards compatible, allowing access across 4G, 3G, 2G networks
- A Site Signal Network Test to be undertaken before installation (performance is reliant on continuous network coverage)
- Antenna should be sited to optimise signal strength
- Must not be installed in a damp location without additional protection
- 900 Authorised numbers н.
- 400 PIN Access Codes .
- Internal Time Clock x 9 time profiles allowing zone activities and over-rides
- Built in Interface for TelPad via CANbus
- Remotely programmable through ALERT One App. Download the App at www.commtel.tech
- н. **Customised Text Alerts**
- Activity Logs built in for diagnostics and history