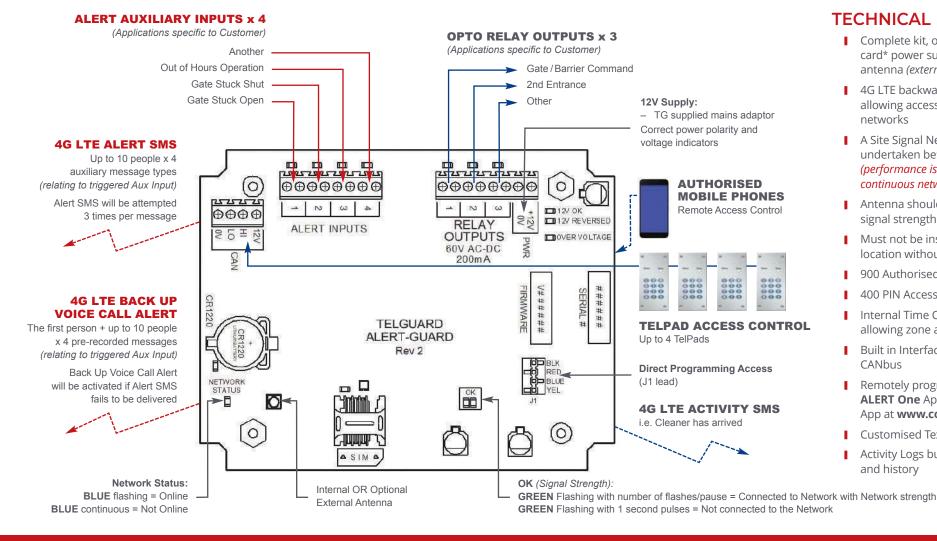

## **TECHNICAL**

Complete kit, optional 4G LTE SIM card\* power supply and internal antenna (external antenna opt extra)

telouard

- 4G LTE backwards compatible, allowing access across 4G, 3G, 2G networks
- A Site Signal Network Test to be undertaken before installation (performance is reliant on continuous network coverage)
- Antenna should be sited to optimise signal strength
- Must not be installed in a damp location without additional protection
- 900 Authorised numbers н.
- 400 PIN Access Codes .
- Internal Time Clock x 9 time profiles allowing zone activities and over-rides
- Built in Interface for TelPad via CANbus
- Remotely programmable through ALERT One App. Download the App at www.commtel.tech
- н. **Customised Text Alerts**
- Activity Logs built in for diagnostics and history