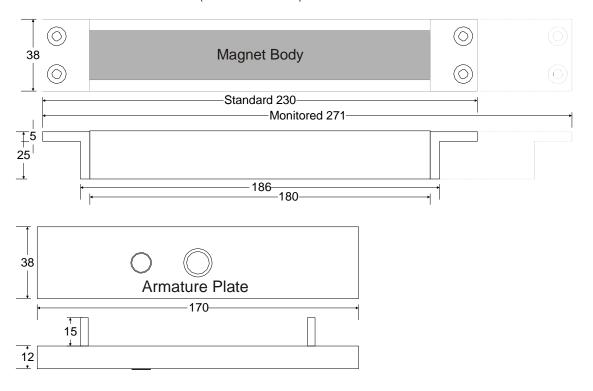

1A Twyford Bns Centre London Road **Bishops Stortford** Herts CM 23 3YT

Tel: 01279 466 572 Fax: 01279 466 401

Specification

sales@3esecurity.com



Holding Force

Supply Voltage 12/24Vdc (±15%)

**Current Draw** 400mA @ 12Vdc / 200mA @ 24Vdc

Inner Coil: 63 Ohms / Outer Coil: 63 Ohms Coil Resistance

Hall effect with two way, single pole relay output, contacts rated 1 Amp @ 24Vdc resistive (3E550-2M & 3E550-2ME Only) Monitoring

External Use Zinc plated and colour passivated

## Dimensions in millimeters (Not to Scale)



## Ordering Information

| 3E550-2  | Mortice magnet 12/24Vdc                       |
|----------|-----------------------------------------------|
| 3E550-2M | Mortice magnet 12/24Vdc Hall effect monitored |
| Surfix E | Exterior finished magnets                     |
| 3E550-SD | Armature bracket for sliding doors            |
| 3E550-SF | Fixing kit metal applications for 550-2 & 2M  |