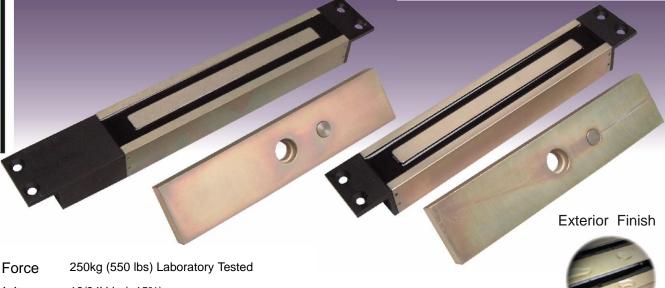

1A Twyford Bns Centre London Road **Bishops Stortford** Herts CM 23 3YT

Tel: 01279 466 572 Fax: 01279 466 401

Specification

sales@3esecurity.com

Holding Force

Supply Voltage 12/24Vdc (±15%)

**Current Draw** 400mA @ 12Vdc / 200mA @ 24Vdc

Inner Coil: 63 Ohms / Outer Coil: 63 Ohms Coil Resistance

Hall effect with two way, single pole relay output, contacts rated 1 Amp @ 24Vdc resistive (3E550-2M & 3E550-2ME Only) Monitoring

External Use Zinc plated and colour passivated