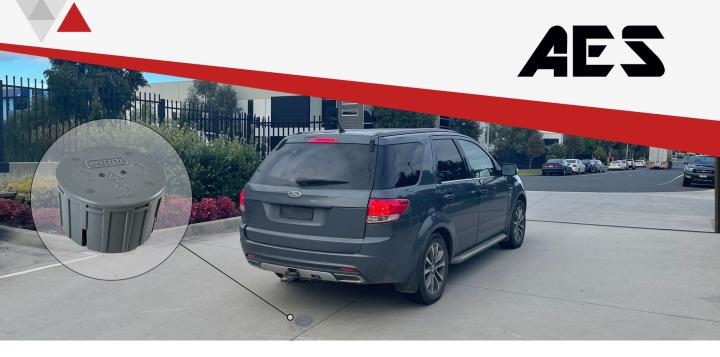

Introducing a new concept in wireless vehicle detection. The inground e-Loop replaces traditional wired inductive loops, saving time and money while increasing reliability.

## Installation in 3 simple steps

- 1. Code in the e-Loop.
- 2. Core bore 89mm hole 70mm deep and secure using flexible mastic.
- 3. Calibrate the e-Loop... and you're ready to operate in less than 30 minutes.

Save many hours of installation time compared to wired loop systems.

**IP68** 