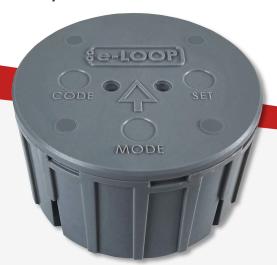

## KIT CONTENTS

- 1 x e-Loop wireless inground module.
- 1 x single channel transceiver.
- 1 x magnet.

## Installation in 3 simple steps

- 1. Code in the e-Loop.
- 2. Core bore 89mm hole 70mm deep and secure using flexible mastic.
- 3. Calibrate the e-Loop... and you're ready to operate in less than 30 minutes.

## **FEATURES**

- Dual sensing technology. (EL00IG-RAD only).
- · High security 128 bit encryption.
- · Quick and easy installation.
- Recesses into the driveway.
- Not affected by ground movement.
- 14500 mA battery giving up to 10 years battery life.
- Top access for changing battery.
- Up to 50 metres range.