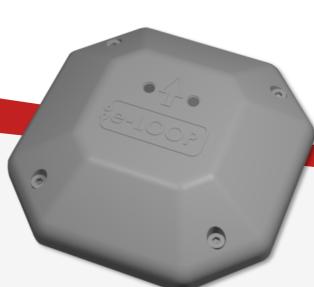

## **FEATURES**

- Quick and easy installation.
- Small compact design (120mm x 120mm x 30mm high).
- · Static load capacity 2500kg.
- Uses standard 1.5V AA Lithium batteries (included).
- providing up to 3 years battery life.
- High security 128-bit encryption.
- Range up to 50 meters.