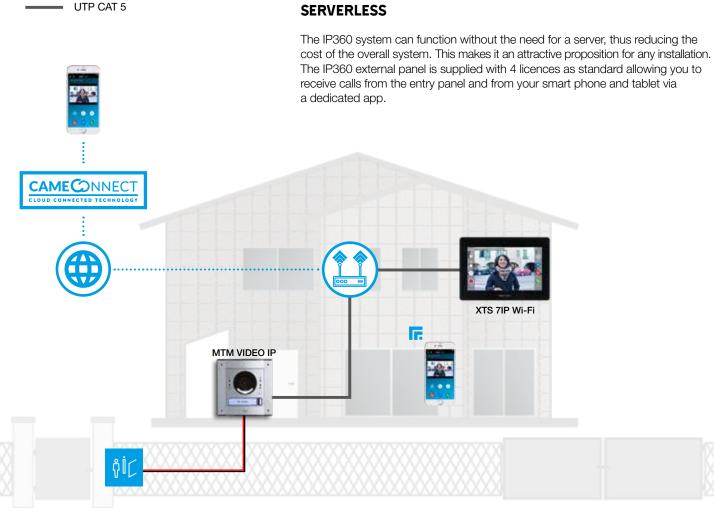

#### 50.000

Access control codes Unlimited App connections per system (Per apartment limit apolies)

IP360 takes advantage of an Ethernet connection between all devices, offering advanced video door entry services in line with modern residential, urban or business requirements. The biggest advantage of the system is scalability. The system provides a solution without a server for small residential installations as well as a multi-server option for large urban complexes. It is equipped with advanced functions such as the Porter switchboard on the PC, call forwarding, access control and integration to VoIP telephone exchanges.