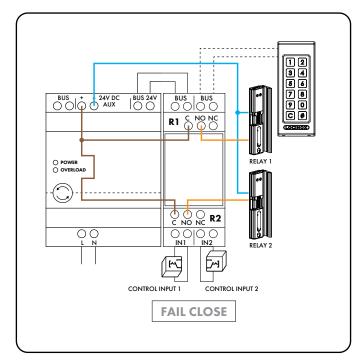

# THE NEW Slimstone-X



## STRONG, FROST-FREE AND WATERTIGHT KEYPAD



### **EASY AND FAST INSTALLATION**

#### AVAILABLE WITH FAIL CLOSE



#### **NECESSARY PRODUCTS WITH THE SLIMSTONE-X**

#### AND FAIL OPEN





**SPECIFICATIONS** 

#### SWITCHSTONE-STD 2-channel relay module

Relay on an external position for extra safety



#### POWERSTONE 60w power supply for Locinox products

- ✓ IP68 rated Extremely resistant to water and dust
- ✓ Long range secure 2-wire communication with SwitchStone-STD, distance up to 300 m
- ✓ Auto back up functionality
- ✓ Aluminium vandal-proof housing with scratch-resistant textured lacquer
- ✓ Secured against burglary thanks to external relay
- ✓ Energy efficient adjustable white led lights
- ♂ Highly resistant stainless steel push buttons tested for 1,000,000 pushes and more
- ✓ Easy programming of up to 400 user codes
- ✓ Frost-free thanks to smart heating
- ✓ Tested from -30 up to +85° Cel