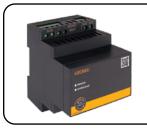

#### SWITCHSTONE-STD 2-channel relay module

Relay on an external position for extra safety