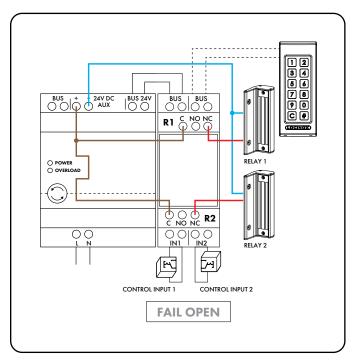

# THE NEW Slimstone-X



## STRONG, FROST-FREE AND WATERTIGHT KEYPAD



### **EASY AND FAST INSTALLATION**

#### AVAILABLE WITH FAIL CLOSE



#### **NECESSARY PRODUCTS WITH THE SLIMSTONE-X**

#### AND FAIL OPEN





**SPECIFICATIONS** 

#### SWITCHSTONE-STD 2-channel relay module

Relay on an external position for extra safety



#### POWERSTONE 60w power supply for Locinox products

- ✓ IP68 rated Extremely resistant to water and dust
- ✓ Long range secure 2-wire communication with SwitchStone-STD, distance up to 300 m
- ✓ Auto back up functionality
- ✓ Aluminium vandal-proof housing with scratch-resistant textured lacquer
- ✓ Secured against burglary thanks to external relay
- ✓ Energy efficient adjustable white led lights
- ♂ Highly resistant stainless steel push buttons tested for 1,000,000 pushes and more
- ✓ Easy programming of up to 400 user codes
- ✓ Frost-free thanks to smart heating
- ✓ Tested from -30 up to +85° Celsius
- ✓ Working voltage keypad: 24V DC
- ✓ Current: 520 mA (with heatin