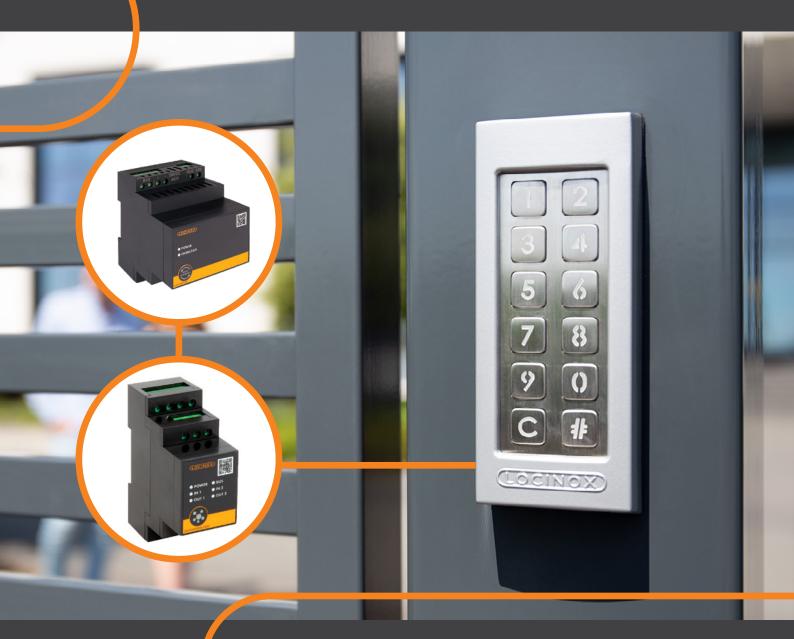

### **EASY AND FAST INSTALLATION**

#### **NECESSARY PRODUCTS WITH THE SLIMSTONE-X**

#### SWITCHSTONE-STD 2-channel relay module

Relay on an external position for extra safety

#### POWERSTONE 60w power supply for Locinox products

- ✓ IP68 rated Extremely resistant to water and dust
- ✓ Long range secure 2-wire communication with SwitchStone-STD, distance up to 300 m
- ✓ Auto back up functionality
- ✓ Aluminium vandal-proof housing with scratch-resistant textured lacquer
- ✓ Secured against burglary thanks to external relay
- ✓ Energy efficient adjustable white led lights
- ♂ Highly resistant stainless steel push buttons tested for 1,000,000 pushes and more
- ✓ Easy programming of up to 400 user codes
- ✓ Frost-free thanks to smart heating
- ✓ Tested from -30 up to +85° Celsius
- ✓ Working voltage keypad: 24V DC
- ✓ Current: 520 mA (with heating)