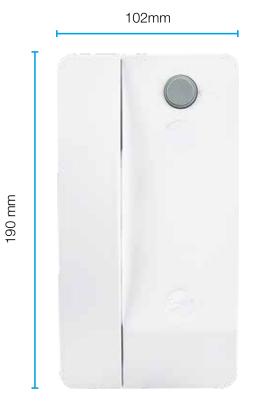

## **TECHNICAL DATA**

| Dimensions (mm)         | 102 x 190 x 39 |
|-------------------------|----------------|
| Power supply by BUS (V) | +5 ÷ +40       |
| Protection rating (IP)  | 30             |
| Colour                  | White          |

### DIMENSIONS