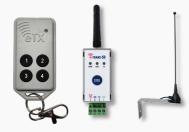

## **KITS WITH 350 METRES ANTENNA**

**ETRANS50-TX-KIT** 

4 x E-TX - Fobs. 1 x ANT-12 - 12 dBl Antenna\*. 1 X ETRANS50 - Transceiver.

**ETRANS100-TX-KIT** 

4 x E-TX - Fobs. 1 x ANT-12 - 12 dBl Antenna\*. 1 X ETRANS100 – 2-channel transceiver.

#### E-TX

Add up to 50 additional E-TX fobs to 1 ETRANS50/200.

E. sales@aesglobalonline.com

www.aesglobalonline.com