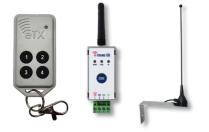

## **KITS WITH 350 METRES ANTENNA**

**ETRANS50-TX-KIT** 

4 x E-TX - Fobs. 1 x ANT-12 - 12 dBl Antenna\*. 1 X ETRANS50 - Transceiver.

**ETRANS100-TX-KIT** 

4 x E-TX - Fobs. 1 x ANT-12 - 12 dBl Antenna\*. 1 X ETRANS100 – 2-channel transceiver.