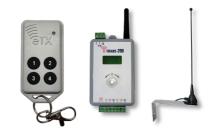

### ETRANS200-TX-KIT

4 x E-TX - Fobs. 1 x ANT-12 - 12 dBl Antenna\*. 1 X ETRANS200 – LCD Transceiver.

\*Up to 350 metres range, line of sight.

#### E-TX

Add up to 50 additional E-TX fobs to 1 ETRANS50/200.

E. sales@aesglobalonline.com

www.aesglobalonline.com