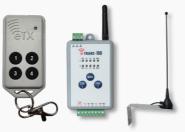

## **KITS WITH 450/500 METRES**

ETRANS50-TX-LR-KIT

4 x E-TX - Fobs. 1 x ANT-30 - 30 dBl Antenna\*. 1 X ETRANS50 - Transceiver.

ETRANS100-TX-LR-KIT

4 x E-TX - Fobs. 1 x ANT-30 - 30 dBl Antenna\*. 1 X ETRANS100 - 2-channel transceiver.

#### E-TX

Add up to 50 additional E-TX fobs to 1 ETRANS50/200.

E. sales@aesglobalonline.com

www.aesglobalonline.com