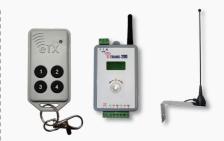

### ETRANS200-TX-LR-KIT

4 x E-TX - Fobs. 1 x ANT-30 - 30 dBI Antenna\*. 1 X ETRANS200 - LCD Transceiver.

\*Up to 450/500 metres range, line of sight.

#### E-TX

Add up to 50 additional E-TX fobs to 1 ETRANS50/200.

E. sales@aesglobalonline.com

www.aesglobalonline.com