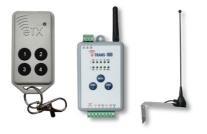

## **KITS WITH 450/500 METRES**

ETRANS50-TX-LR-KIT

4 x E-TX - Fobs. 1 x ANT-30 - 30 dBl Antenna\*. 1 X ETRANS50 - Transceiver.

ETRANS100-TX-LR-KIT

4 x E-TX - Fobs. 1 x ANT-30 - 30 dBl Antenna\*. 1 X ETRANS100 - 2-channel transceiver.

### ETRANS200-TX-LR-KIT

4 x E-TX - Fobs. 1 x ANT-30 - 30 dBI Antenna\*. 1 X ETRANS200 - LCD Transceiver.

\*Up to 450/500 metres range, line of sight.