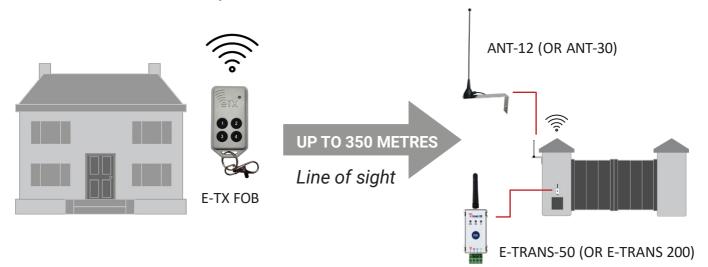

## The Ultimate Convenience

Our long-range gate-opening system offers homeowners unparalleled convenience by eliminating the need to physically approach the gate. With a simple push of a button on a fob (E-TX), homeowners can effortlessly open or close their gates from the comfort of their homes. This feature is particularly useful during inclement weather, late-night arrivals, or when in a hurry.

With the ability to open gates from up to a range of 350 metres (450/500 metres options). Homeowners can enjoy the ultimate convenience and peace of mind, knowing that their property is secure and easily accessible.

## **KITS WITH 350 METRES ANTENNA**

**ETRANS50-TX-KIT** 

4 x E-TX - Fobs. 1 x ANT-12 - 12 dBl Antenna\*. 1 X ETRANS50 - Transceiver.

**ETRANS100-TX-KIT** 

4 x E-TX - Fobs. 1 x ANT-12 - 12 dBl Antenna\*. 1 X ETRANS100 – 2-channel transceiver.

### ETRANS200-TX-KIT

4 x E-TX - Fobs. 1 x ANT-12 - 12 dBl Antenna\*. 1 X ETRANS200 – LCD Transceiver.

\*Up to 350 metres range, line of sight.

## **KITS WITH 450/500 METRES**

ETRANS50-TX-LR-KIT

4 x E-TX - Fobs. 1 x ANT-30 - 30 dBl Antenna\*. 1 X ETRANS50 - Transceiver.

ETRANS100-TX-LR-KIT

4 x E-TX - Fobs. 1 x ANT-30 - 30 dBl Antenna\*. 1 X ETRANS100 - 2-channel transceiver.

### ETRANS200-TX-LR-KIT

4 x E-TX - Fobs. 1 x ANT-30 - 30 dBI Antenna\*. 1 X ETRANS200 - LCD Transceiver.

\*Up to 450/500 metres range, line of sight.