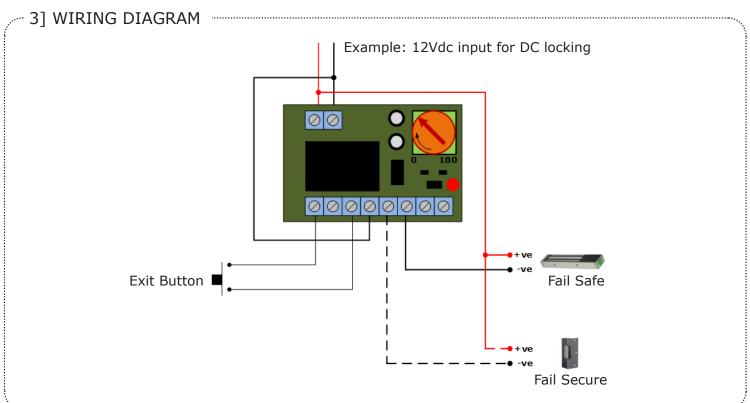

## 1] PRODUCT PRESENTATION .....

The TPG1 provides a simple solution to a variety of access control requirements for timed unlocking or locking with its adjustable 0-180 second time period.

The unit is equipped with common, normally closed and normally open contacts and can be triggered via a positive or negative pulse. It includes a 12Vdc buzzer output that follows the activation time.