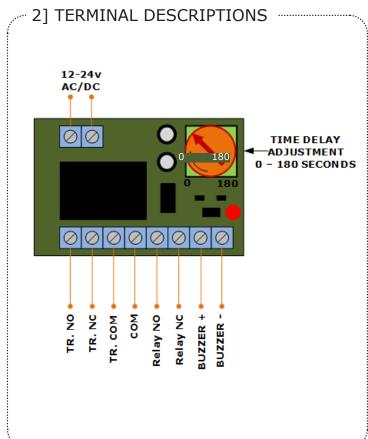

## 1] PRODUCT PRESENTATION .....

The TPG1 provides a simple solution to a variety of access control requirements for timed unlocking or locking with its adjustable 0-180 second time period.

The unit is equipped with common, normally closed and normally open contacts and can be triggered via a positive or negative pulse. It includes a 12Vdc buzzer output that follows the activation time.

| Feature        | Description                                               |
|----------------|-----------------------------------------------------------|
| Timer          | 0-180 sec                                                 |
| Lock mode      | Suited for fail safe and fail secure locking requirements |
| Contact        | COM/NO/NC                                                 |
| Weight         | 26 gr                                                     |
| Power input    | 12-24 Vac/dc                                              |
| Contact rating | 10A @ 230Vac<br>10A @ 30Vdc<br>15A @ 115Vac               |
| Buzzer output  | 12Vdc                                                     |